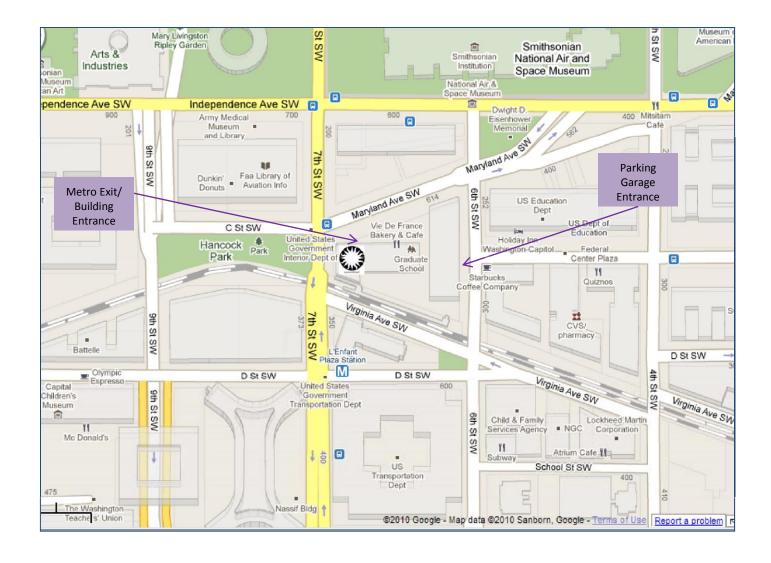

## Taking Metro <a href="http://wmata.com/rail/maps/map.cfm">http://wmata.com/rail/maps/map.cfm</a>

Take metro to L'Enfant Plaza and exit via the "Maryland and 7<sup>th</sup>" Street Exit. Take the escalator to the street level and enter the first building entrance on the right, (do not cross the street). Enter the double doors on the right, and take the elevator to the 5th floor.

**Driving: There is a parking garage under our building. Entrance is at C and 6th St SW.** Take the elevator to the ground floor, then walk to the west end of the building. Walk past Starbucks, and make a left through the double doors on the left. Take the elevator to the 5th Floor.