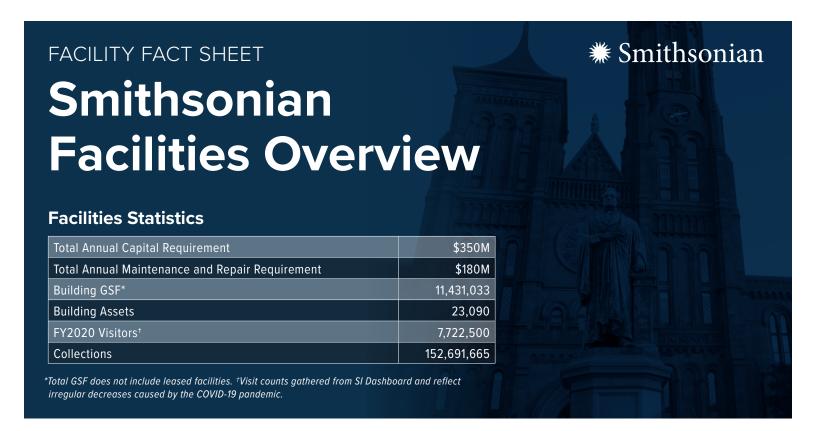

## **Maintenance Resources**

Structure

**Total** 

| FY2020 Total Cost of<br>Ownership (\$) | Total Annual Maintenance & Repair Requirement (M&R) | FY2020 On-Board<br>Maintenance Staff (FTEs) | APPA Level 1 Maintenance Staff<br>Requirement <sup>†</sup> (FTEs) |
|----------------------------------------|-----------------------------------------------------|---------------------------------------------|-------------------------------------------------------------------|
| \$97,610,252                           | \$180,000,000                                       | 226                                         | 547                                                               |